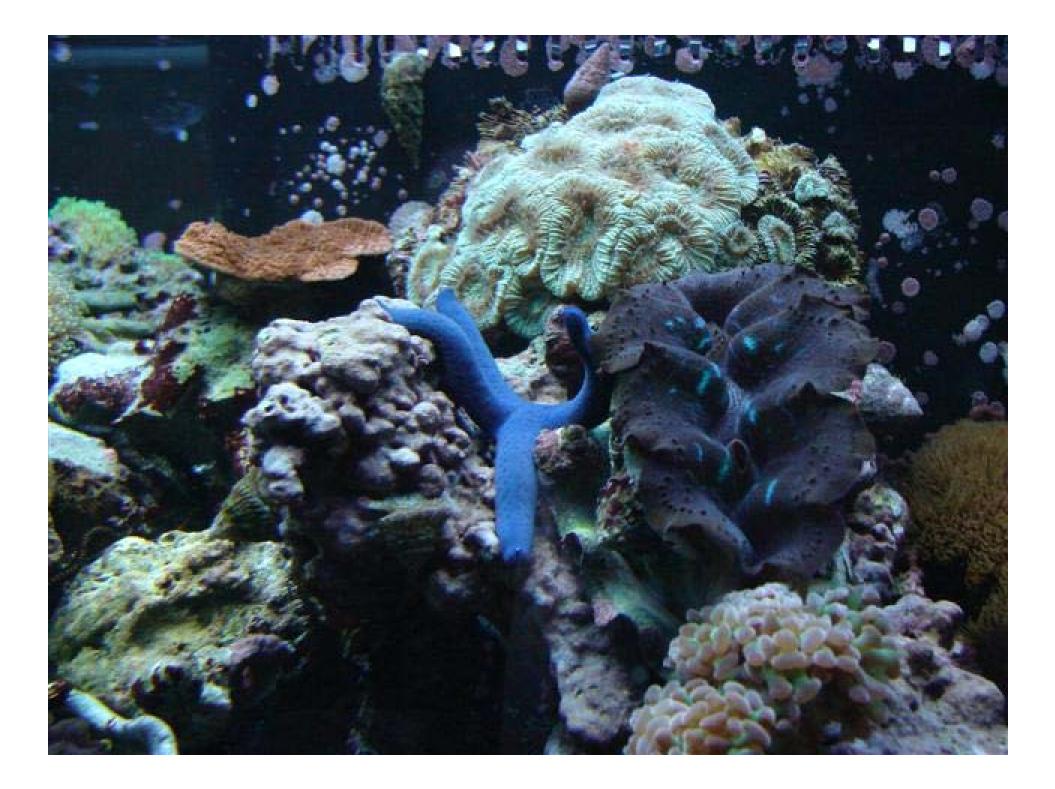

#### Favorites...

- Tangs (6 kinds)
- Sun polyps
- Orange sponge on oyster
- Many Clams