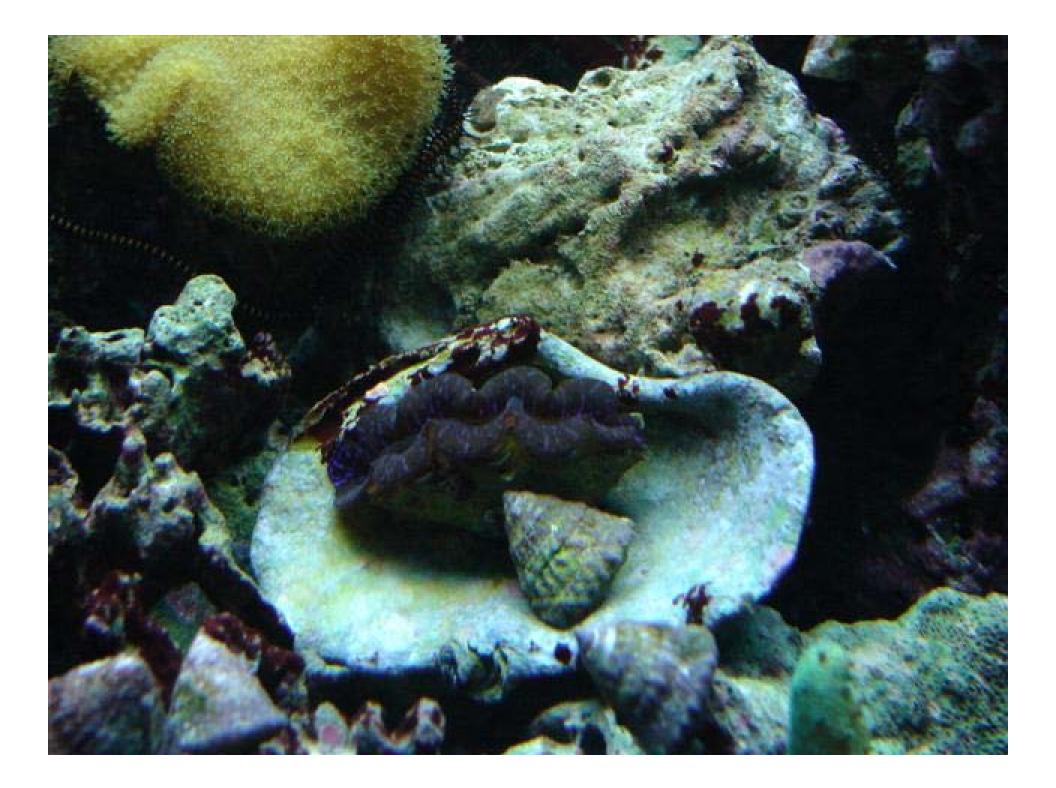

#### Favorites...

- Tangs (6 kinds)
- Sun polyps
- Orange sponge on oyster
- Many Clams