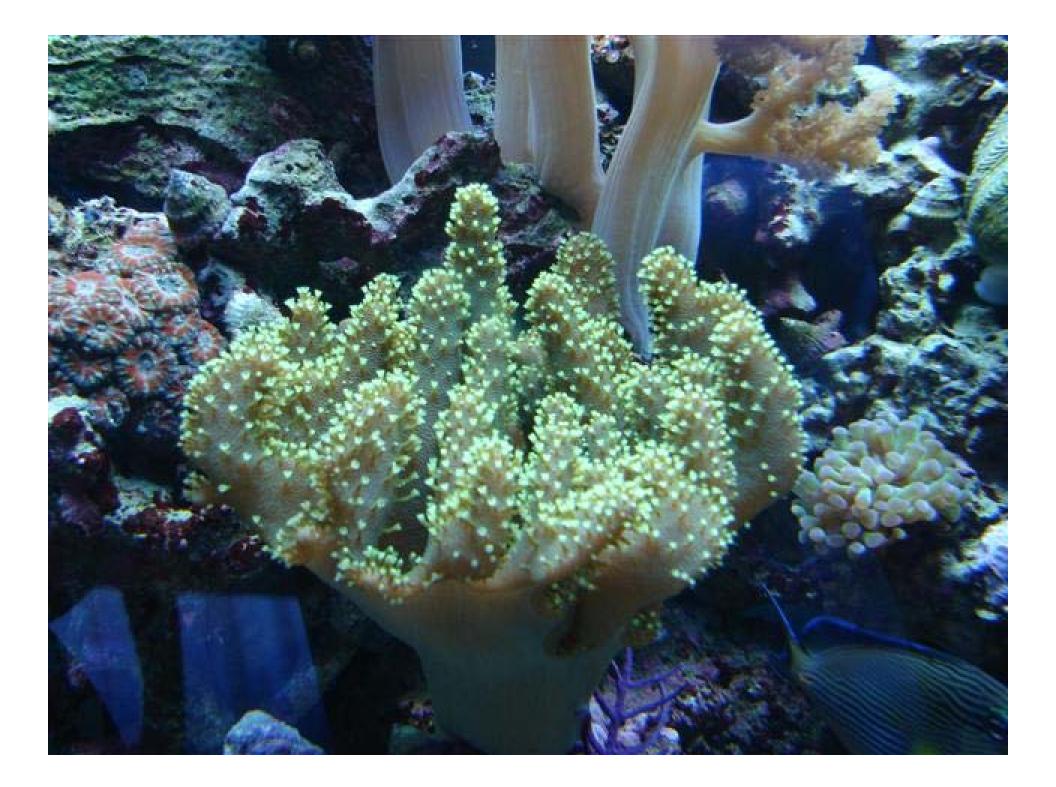

#### Favorites...

- Tangs (6 kinds)
- Sun polyps
- Orange sponge on oyster
- Many Clams