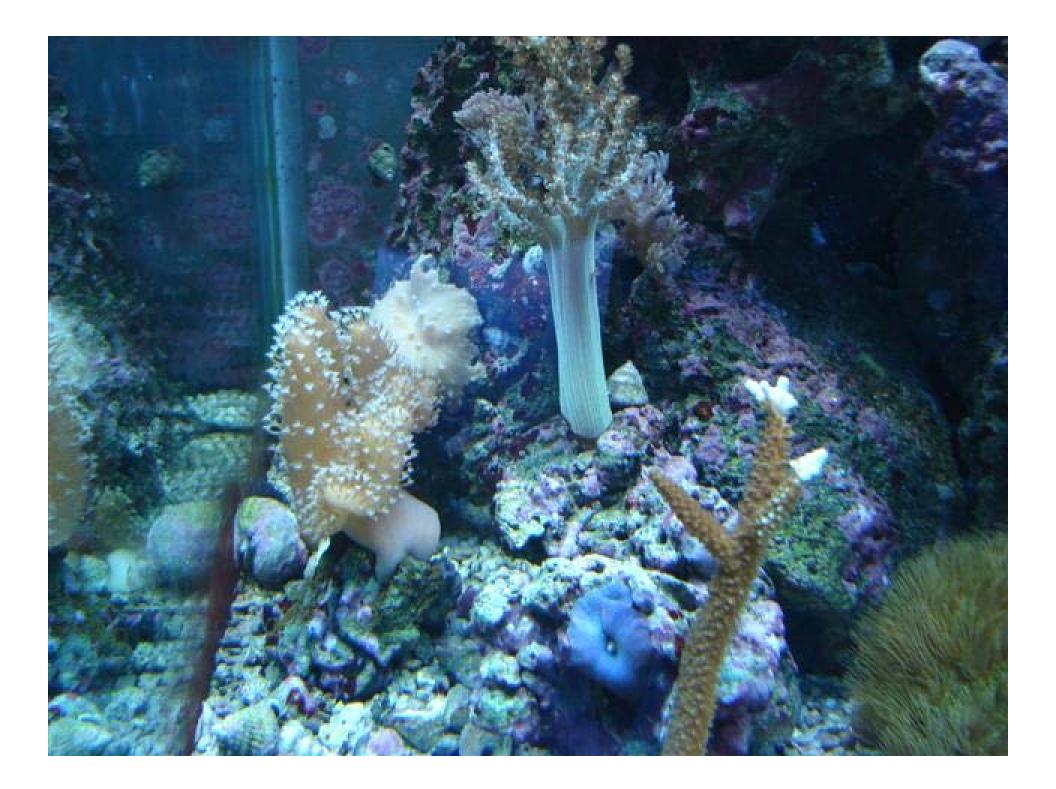

#### Favorites...

- Tangs (6 kinds)
- Sun polyps
- Orange sponge on oyster
- Many Clams