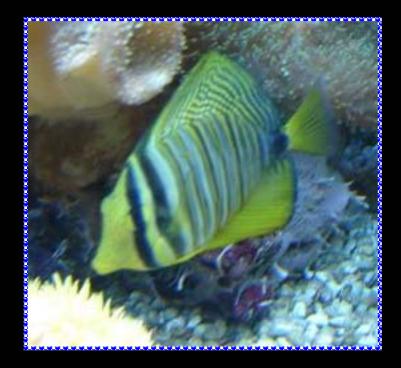

#### Favorites...

- Tangs (6 kinds)
- Sun polyps
- Orange sponge on oyster
- Many Clams