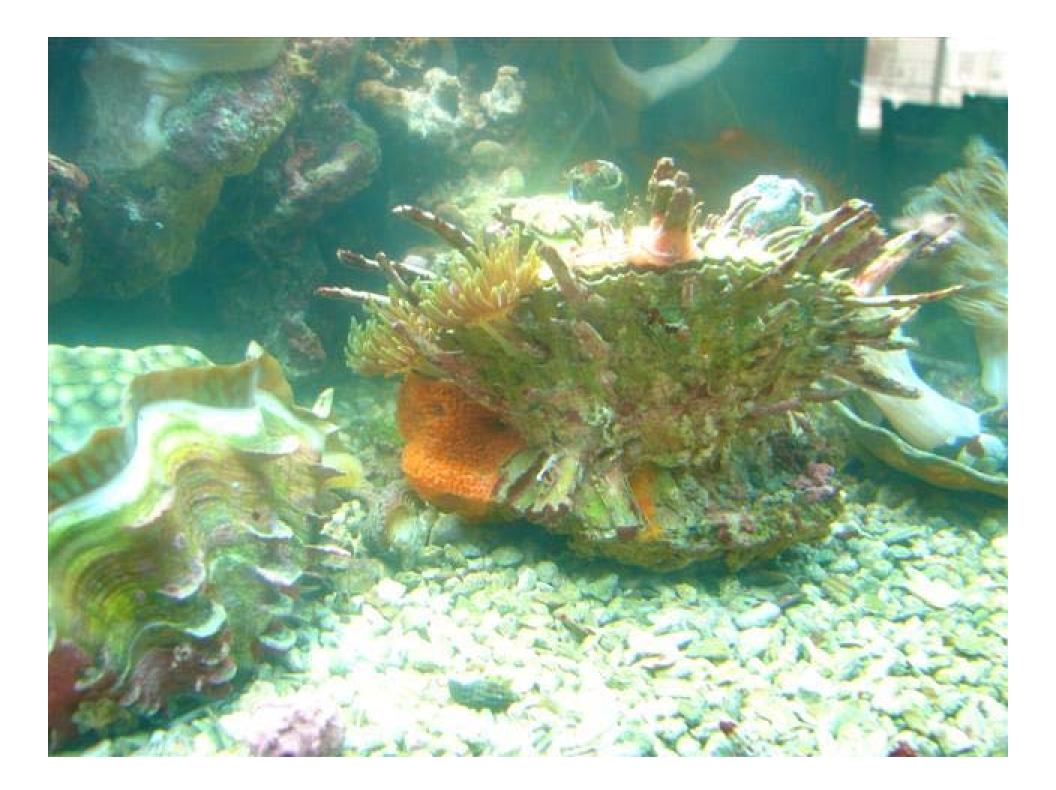

#### Favorites...

- Tangs (6 kinds)
- Sun polyps
- Orange sponge on oyster
- Many Clams