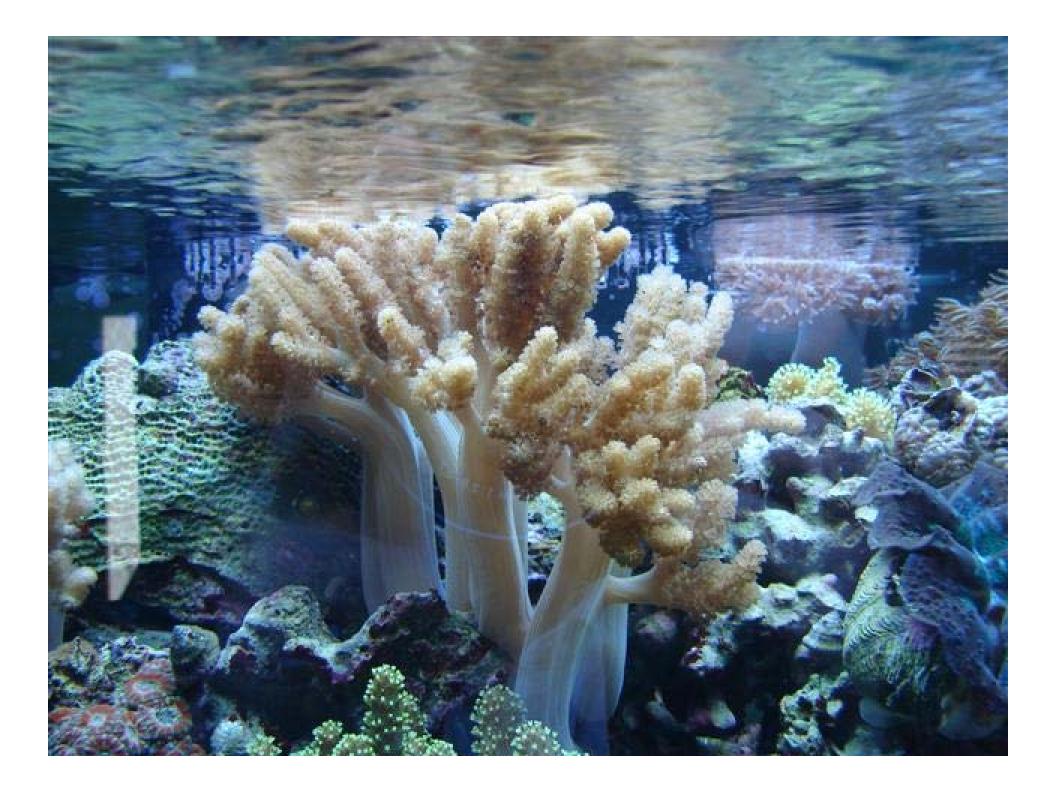

#### Favorites...

- Tangs (6 kinds)
- Sun polyps
- Orange sponge on oyster
- Many Clams