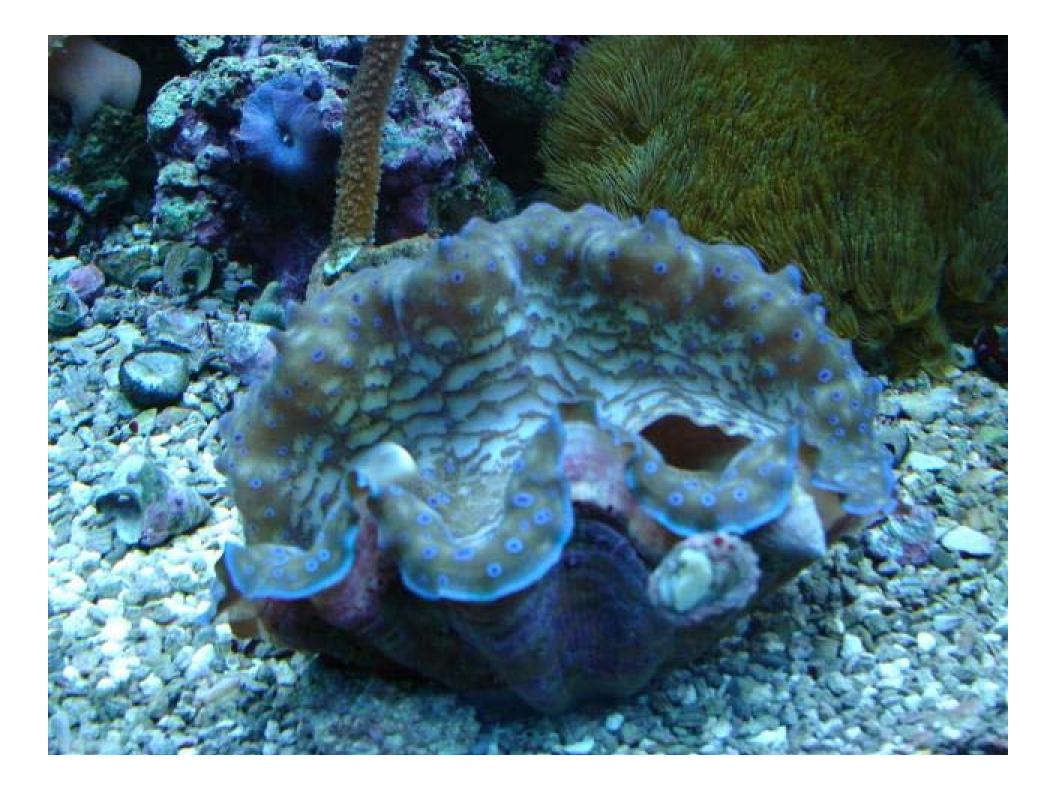

#### Favorites...

- Tangs (6 kinds)
- Sun polyps
- Orange sponge on oyster
- Many Clams