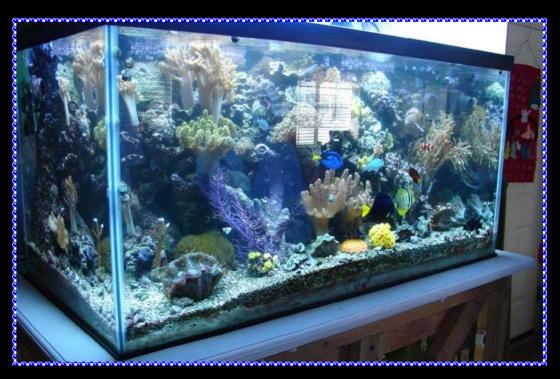

#### Filtration - Sump

50 gallon sump
 ASM g-3 skimmer
 Live sand, rock, algae
 Mag 7 return
 50 gallon sump
 Rubble rock, sand
 Some coral
 Mag 7 return

**DIY** ....

Cabinet
 Hood
 Eventually will have bead board