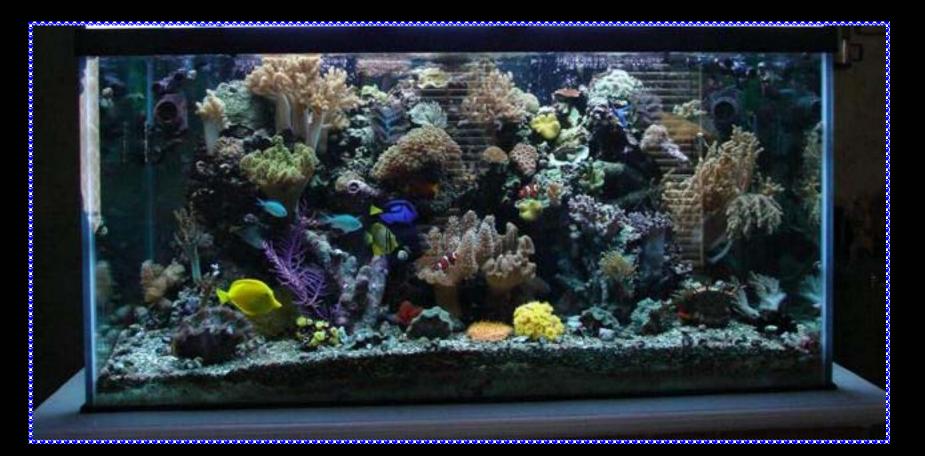

#### **General Information**

Owner: Galen & Kristi Hutchings
Location: Eagle Mountain
Size: 120 gallon

Material : Glass

Age: 1 year

#### Substrate

Sugar sand
Crushed coral on top
2 – 7 inches
Clean up crew
Crabs, stars,
Snails, crabs,
Shrimp

#### Favorites...

- Tangs (6 kinds)
- Sun polyps
- Orange sponge on oyster
- Many Clams