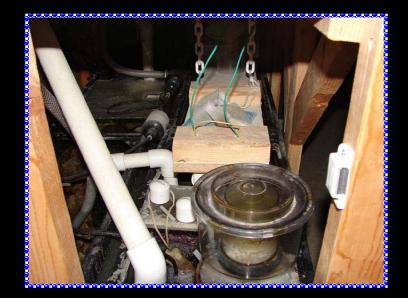

#### Filtration - Sump

50 gallon sump
 ASM g-3 skimmer
 Live sand, rock, algae
 Mag 7 return
 50 gallon sump
 Rubble rock, sand
 Some coral
 Mag 7 return

**DIY** ....

Cabinet
 Hood
 Eventually will have bead board