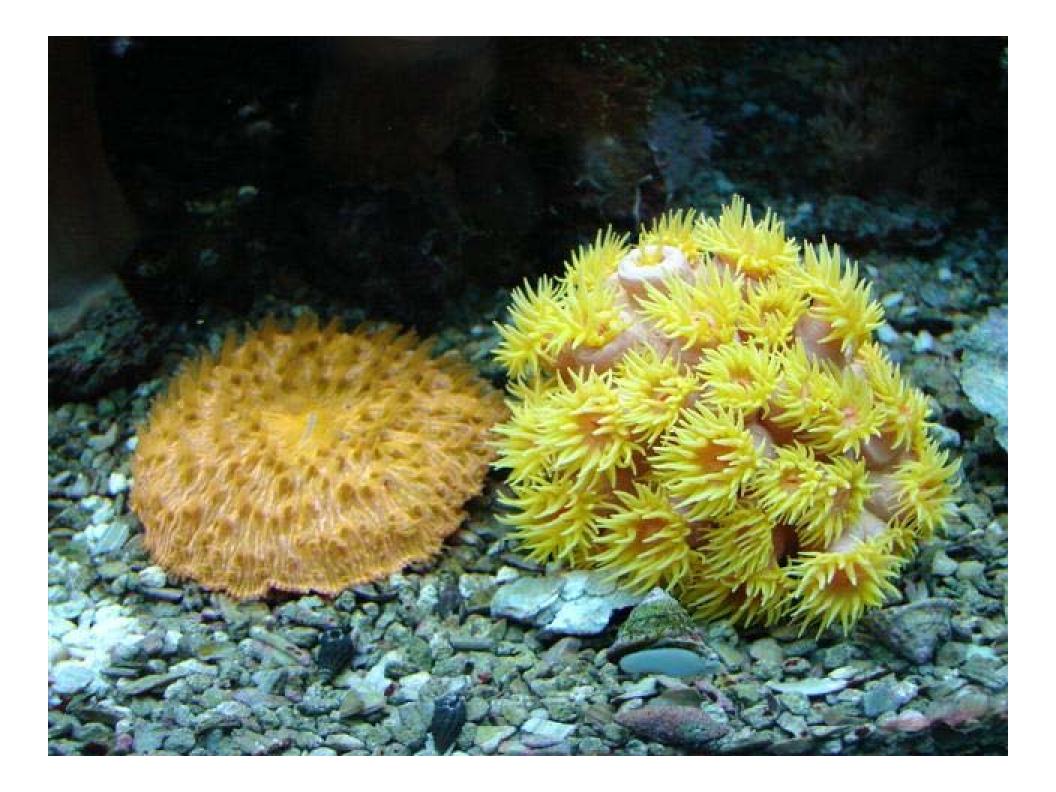

#### Favorites...

- Tangs (6 kinds)
- Sun polyps
- Orange sponge on oyster
- Many Clams