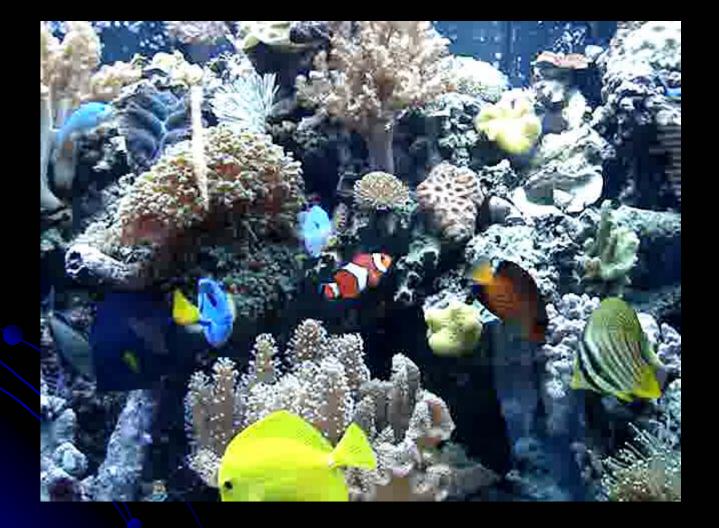

#### Favorites...

- Tangs (6 kinds)
- Sun polyps
- Orange sponge on oyster
- Many Clams