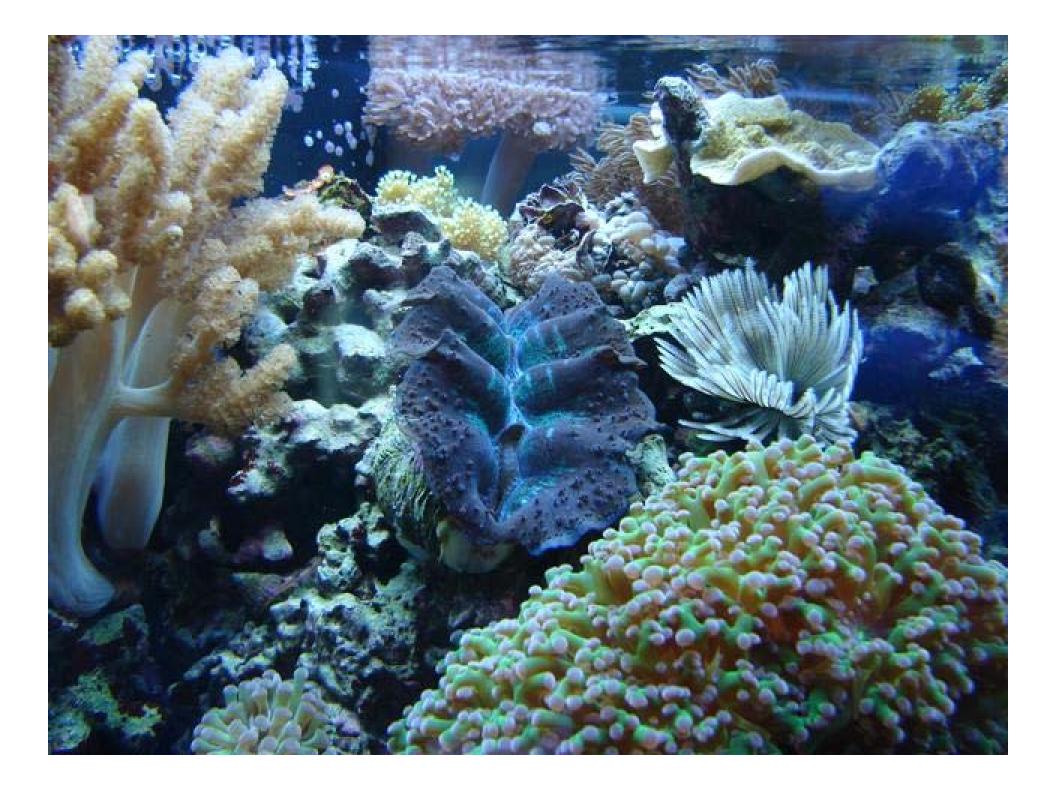

#### Favorites...

- Tangs (6 kinds)
- Sun polyps
- Orange sponge on oyster
- Many Clams