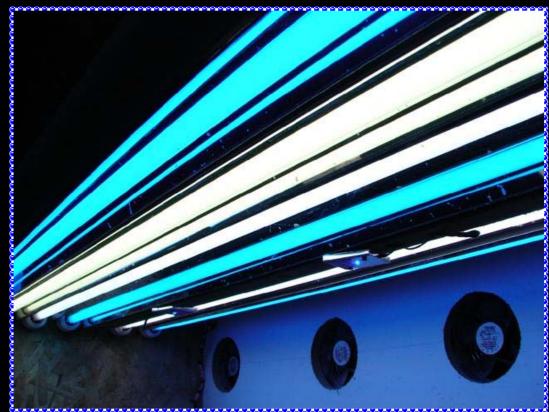

# Lighting

6 T5's
 Ice Cape 660 ballasts
 1<sup>st</sup> Set 7:30-10:00
 6500K
 Blue+
 2<sup>nd</sup> Set 2:30-9:00
 2x10,000
 2xBlue+