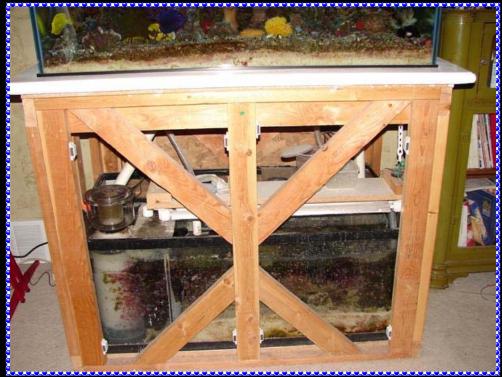

#### Filtration - Sump

50 gallon sump
 ASM g-3 skimmer
 Live sand, rock, algae
 Mag 7 return
 50 gallon sump
 Rubble rock, sand
 Some coral
 Mag 7 return

**DIY** ....

Cabinet
 Hood
 Eventually will have bead board