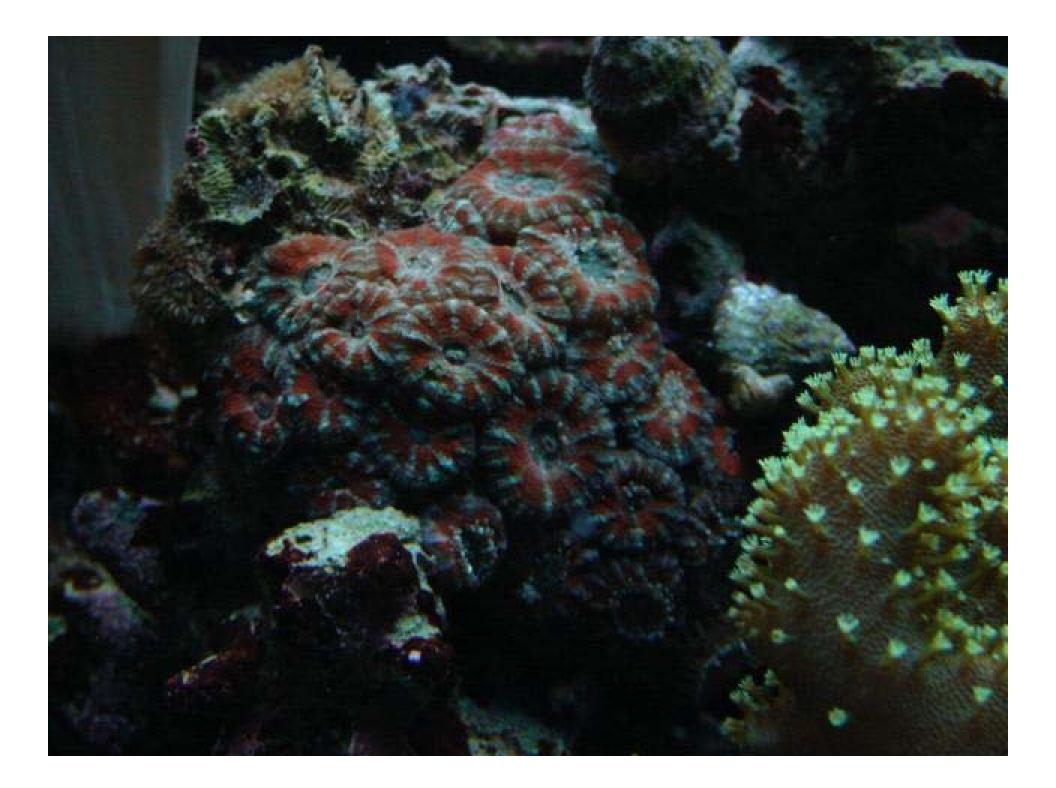

#### Favorites...

- Tangs (6 kinds)
- Sun polyps
- Orange sponge on oyster
- Many Clams